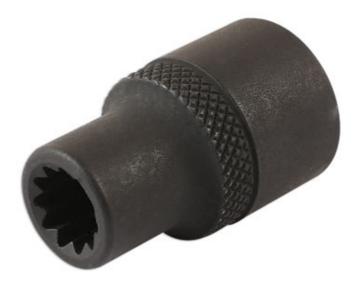

## **Brake Caliper Socket 3/8"D 8mm**

An 11 point socket specifically for use on brake calipers. This adaptor is fitted on all new Knorr-Bremse calipers as an OEM part of the caliper and is also supplied as part of the OEM service kit, along with the dust cover which fits over the caliper adjuster. It is designed to shear or break-away when used, hence the desire for a socket which covers the same application.

## **Additional Information**

- Applications: Knorr-Bremse calipers type: SB, SK and SN. Typically found on BOVA, DAF, Foden, MAN, Mercedes-Benz and Scania. Also on BPW and SAF trailers.
- 11 point profile.
- Size: 3/8"D x 8mm x 26mm long.
- Manufactured from Chrome Vanadium with black phosphate finish.